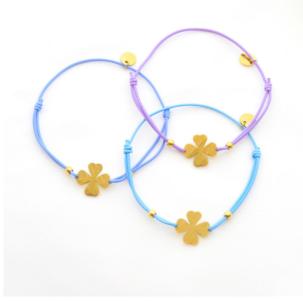

# TRÈFLE golden

# 2,30€

Reference: A726BR02G-NTF Materials: elastic thread and steel stainless

#### Colours\*:

# TRÈFLE silver

### 2,30€

Reference: A726BR02R-NTF Materials: elastic thread and steel stainless

Our elastic bracelet TRÈFLE silver in pale pink, parma and light green

<sup>\*</sup>the availability of our colors varies according to our stocks, please refer to our seasonal order forms to find our most up-to-date color ranges.