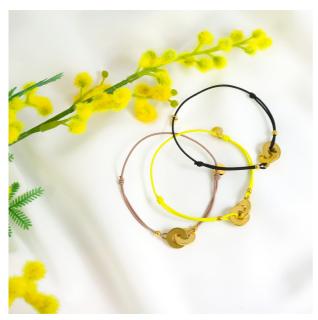

### 2,30€

Reference: A726BR02G-MLO Materials: elastic thread and steel

stainless

Colours\*:

Our elastic bracelet MÉDAILLON LOVE golden in yellow, black and royal blue