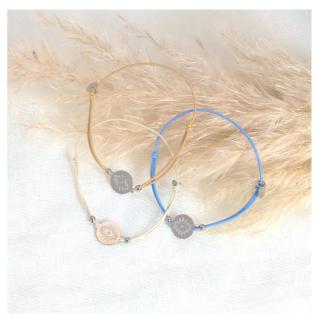

Our LOVE elastic bracelet in neon coral, blue and yellow

# 2,30€

Reference: A726BR44-MM

Materials: elastic thread, plastic and stainless

steel

Our LOVE MUM elastic bracelet in light blue, coral and taupe