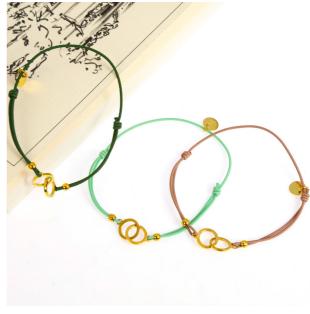

color ranges.



Our elastic bracelet OVALE in green, ecru and coral

# **OVALE**

# 2,30€

Reference: A726BR02G-OV Materials: elastic thread and steel stainless

#### Colours\*:



# **ANGE**

#### 2,30€

Reference: A726BR02G-AG Description: elastic and steel wire stainless





Our elastic bracelet ANGE in pale pink, ecru and light blue

<sup>\*</sup>the availability of our colors varies according to our stocks, please refer to our seasonal order forms to find our most up-to-date color ranges.



Our elastic bracelet MÉDAILLE in yellow, neon pink and green

# **MÉDAILLE**

# 2,30€

Reference: A726BR02G-MD Materials: elastic thread and steel stainless

Colours\*:



# **MENOTTES FINES**

### 2,30€

Reference: A726BR02G-NM Materials: elastic thread and steel stainless

#### Colours\*:





Our elastic bracelet MENOTTES FINES in khaki, light green and taupe

<sup>\*</sup>the availability of our colors varies according to our stocks, please refer to our seasonal order forms to find our most up-to-date color ranges.



Our elastic bracelet CAURIS NATUREL in coral, green and light blue

# **CAURIS NATUREL**

### 2,30€

Reference: A726BR16-CR

Materials: elastic thread, shell and stainless

steel

#### Colours\*:



# **CAURIS**

# 2,30€

Reference: A726BR02-CR

Materials: elastic thread and steel

stainless





Our elastic bracelet CAURIS in light blue, neon coral and yellow

<sup>\*</sup>the availability of our colors varies according to our stocks, please refer to our seasonal order forms to find our most up-to-date color ranges.



# **FLEUR**

### 2,30€

Reference: A726BR