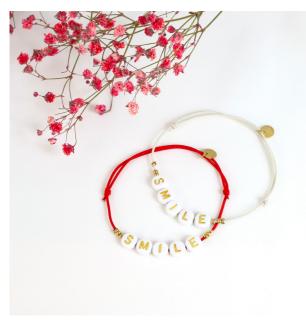

Our SMILE elastic bracelet in red and ecru

# **SMILE**

# 2,30€

Reference: A726BR42-SM

Materials: elastic thread, plastic and stainless

steel

#### Colours\*: