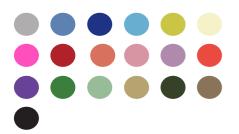

# **OUR RANGE OF ELASTICS**

A93 - Light grey

A72 - Parma

A157 - Light blue

A81 - Neon coral

A62 - Royal blue

A173 - Purple

A153 - Turquoise

A49 - Green

A121 - Lemon

A149 - Light green

A3 - Ecru

A2 - Beige

A180 - Neon pink

A144 - Khaki

A14 - Red

A185 - Taupe

A20 - Coral

A1 - Black

A5 - Pale pink

ALL OF OUR PRODUCTS ARE COMPOSED FROM STAINLESS STEEL FROM CHINA.