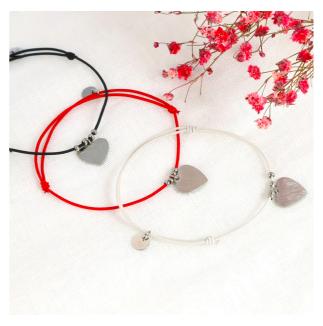

# MÉDAILLON LOVE silver

# 2,30€

Reference: A726BR02R-MLO Materials: elastic thread and steel stainless

#### Colours\*:

Our elastic bracelet MÉDAILLON LOVE silver in green and neon pink

<sup>\*</sup>the availability of our colors varies according to our stocks, please refer to our seasonal order forms to find our most up-to-date color ranges.