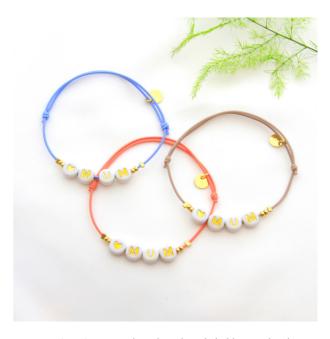

# **LOVE MUM**

# 2,30€

Reference: A726BR44-MM

Materials: elastic thread, plastic and stainless

steel

Our LOVE MUM elastic bracelet in light blue, coral and taupe