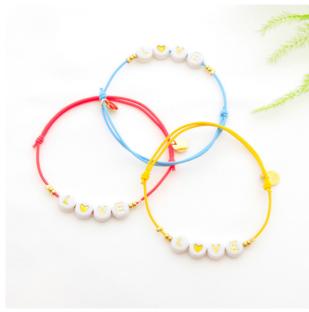

Our LOVE elastic bracelet in neon coral, blue and yellow

# **LOVE**

# 2,30€

Reference: A726BR42-LO

Materials: elastic thread, plastic and stainless

steel