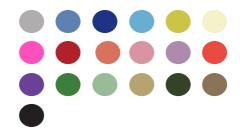

# **OUR RANGE OF ELASTICS**

A93 - Light grey

A72 - Parma

A157 - Light blue

A81 - Neon coral

A62 - Royal blue

A173 - Purple

A153 - Turquoise

A49 - Green

A121 - Lemon

A149 - Light green

A3 - Ecru

A2 - Beige

A180 - Neon pink

A144 - Khaki

A14 - Red

A185 - Taupe

A20 - Coral

A1 - Black

A5 - Pale pink

ALL OF OUR PRODUCTS ARE COMPOSED FROM STAINLESS STEEL FROM CHINA.