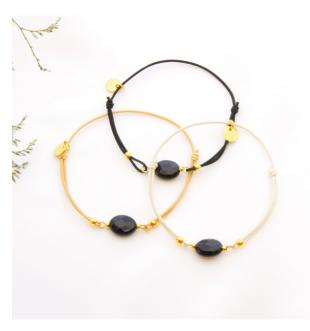

Our ONYX elastic bracelet in beige, black and ecru

# **ONYX**

2,30€

Reference: A726BR09-NY

Materials: elastic thread, fine onyx stone and

stainless steel

Colours\*: