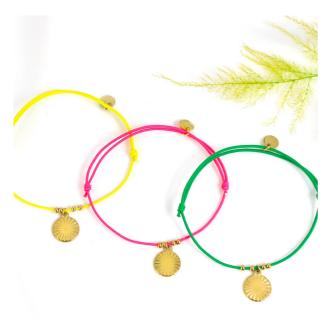

Our elastic bracelet MÉDAILLON HAPPY golden in taupe, ecru and beige

#### Colours\*:

Our elastic bracelet MÉDAILLON HAPPY silver in green, light green and beige

Our elastic bracelet TRÈFLE golden in light blue, turquoise and parma