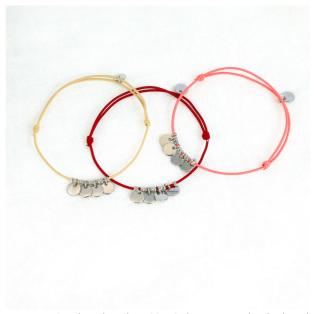

Our elastic bracelet MÉDAILLON HAPPY golden in taupe, ecru and beige

# MÉDAILLON HAPPY golden

### 2,30€

Reference: A726BR02G-MHA Description: elastic and steel wire

stainless