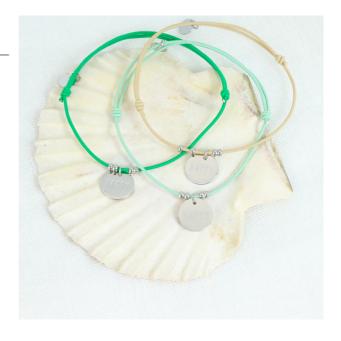

#### Colours\*:

Our elastic bracelet MÉDAILLON LOVE silver in green and neon pink

<sup>\*</sup>the availability of our colors varies according to our stocks, please refer to our seasonal order forms to find our most up-to-date color ranges.