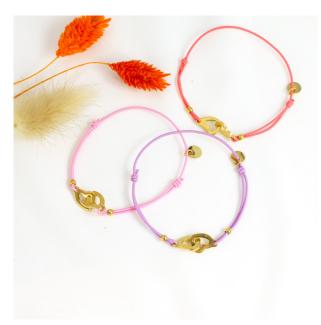

Our elastic bracelet MENOTTES golden in taupe, yellow and black

# **MENOTTES** golden

### 2,30€

Reference: A726BR02G-MT Materials: elastic thread and steel stainless

#### Colours\*: