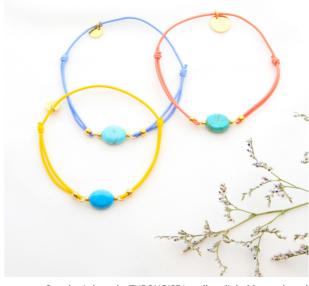

# **TURQUOISE**

#### 2,30€

Reference: A726BR09-TQ Materials: elastic thread, fine stone turquoise and stainless steel

Our elastic bracelet TURQUOISE in yellow, light blue and coral

<sup>\*</sup>the availability of our colors varies according to our stocks, please refer to our seasonal order forms to find our most up-to-date color ranges.