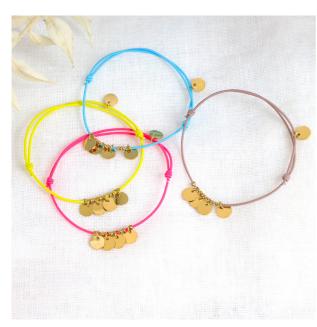

elet COEUR AJOURÉ silver in parma and neon pink

<sup>\*</sup>the availability of our colors varies according to our stocks, please refer to our seasonal order forms to find our most up-to-date color ranges.



# COEURS MENOTTES golden

### 2,30€

Reference: A726BR02G-CM Description: elastic and steel wire

stainless

#### Colours\*:



Our elastic bracelet COEURS MENOTTES golden in pale pink, neon coral and parma

# **COEURS MENOTTES silver**

### 2,30€

Reference: A726BR02R-CM Materials: elastic thread and steel stainless

#### Colours\*:





Our elastic bracelet COEURS MENOTTES silver in neon coral, coral, ecru and light green

<sup>\*</sup>the availability of our colors varies according to our stocks, please refer to our seasonal order forms to find our most up-to-date color ranges.



# DISQUES golden

# 2,30€

Reference: A726BR02-DQ Description: elastic and steel wire stainless

#### Colours\*:



Our elastic bracelet DISQUES golden in neon pink, yellow, light blue and parma

# **DISQUES** silver

# 2,30€

Reference: A726BR02R-DQR Materials: elastic thread and steel stainless

#### Colours\*:





Our elastic bracelet DISQUES silver in ecru red and pale pink

<sup>\*</sup>the availability of our colors varies according to our stocks, please refer to our seasonal order forms to find our most up-to-date color ranges.



Our elastic bracelet Breloques in light pink, yellow and green

# **BRELOQUES**

# 2,30€

Reference: A726BR02G-BR

Materials: elastic thread, fine stones and steel

stainless
Colours\*:



# **MARGUERITE**

### 2,30€

Reference: A726BR02-MG Materials: e