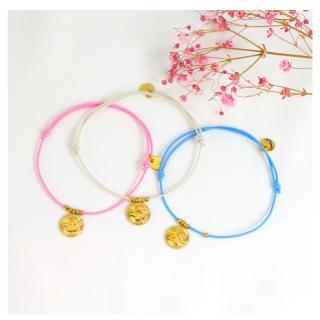

### 2,30€

Reference: A726BR02G-MLO Materials: elastic thread and steel

stainless

Colours\*:

Our elastic bracelet MÉDAILLON LOVE golden in yellow, black and royal blue

#### Colours\*:

Our elastic bracelet MÉDAILLON LOVE silver in green and neon pink

<sup>\*</sup>the availability of our colors varies according to our stocks, please refer to our seasonal order forms to find our most up-to-date color ranges.