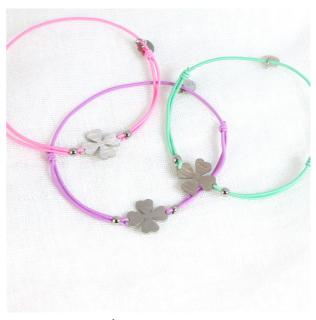

# TRÈFLE golden

# 2,30€

Reference: A726BR02G-NTF Materials: elastic thread and steel stainless

#### Colours\*:

# TRÈFLE silver

### 2,30€

Reference: A726BR02R-NTF Materials: elastic thread and steel stainless

Our elastic bracelet TRÈFLE silver in pale pink, parma and light green

<sup>\*</sup>the availability of our colors varies according to our stocks, please refer to our seasonal order forms to find our most up-to-date color ranges.