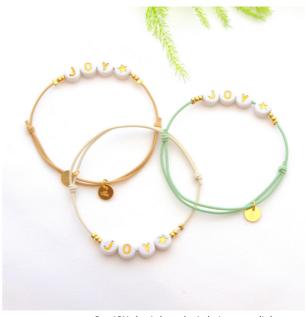

# JOY

# 2,30€

Reference: A726BR42-JO

Materials: elastic thread, plastic and stainless

steel

Our JOY elastic bracelet in beige, ecru, light green

<sup>\*</sup>the availability of our colors varies according to our stocks, please refer to our seasonal order forms to find our most up-to-date color ranges.