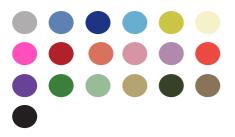

# **OUR RANGE OF ELASTICS**

A93 - Light grey

A72 - Parma

A157 - Light blue

A81 - Neon coral

A62 - Royal blue

A173 - Purple

A153 - Turquoise

A49 - Green

A121 - Lemon

A149 - Light green

A3 - Ecru

A2 - Beige

A180 - Neon pink

A144 - Khaki

A14 - Red

A185 - Taupe

A20 - Coral

A1 - Black

A5 - Pale pink

ALL OF OUR PRODUCTS ARE COMPOSED FROM STAINLESS STEEL FROM CHINA.