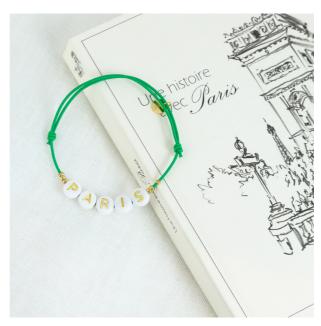

# **PARIS**

# 2,30€

Reference: A726BR44-PA

Materials: elastic thread, plastic and stainless

steel

Our elastic bracelet PARIS in green

<sup>\*</sup>the availability of our colors varies according to our stocks, please refer to our seasonal order forms to find our most up-to-date color ranges.