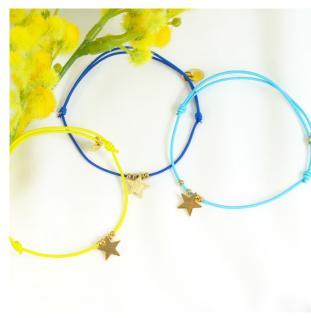

Our elastic bracelet STAR golden in yellow, royal blue and light blue

# STAR golden

# 2,30€

Reference: A726BR02G-NS Materials: elastic thread and steel stainless

#### Colours\*:

# **STAR** silver

### 2,30€

Reference: A726BR02R-NS Materials: elastic thread and steel stainless

#### Colours\*:

Our elastic bracelet STAR silver in purple, beige and green

<sup>\*</sup>the availability of our colors varies according to our stocks, please refer to our seasonal order forms to find our most up-to-date color ranges.