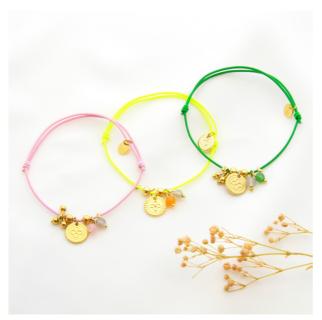

Our elastic bracelet QUARZT ROSE in light green, neon pink and green

# **QUARTZ ROSE**

# 2,30€

Reference: A726BR09-QR Materials: elastic thread, fine rose quartz stone

and stainless steel