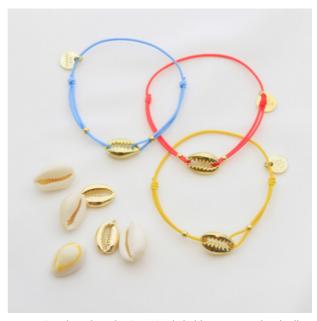

Our elastic bracelet CAURIS NATUREL in coral, green and light blue

# **CAURIS NATUREL**

### 2,30€

Reference: A726BR16-CR

Materials: elastic thread, shell and stainless

steel

#### Colours\*: