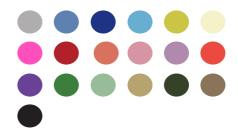

# **OUR RANGE OF ELASTICS**

A93 - Light grey

A72 - Parma

A157 - Light blue

A81 - Neon coral

A62 - Royal blue

A173 - Purple

A153 - Turquoise

A49 - Green

A121 - Lemon

A149 - Light green

A3 - Ecru

A2 - Beige

A180 - Neon pink

A144 - Khaki

A14 - Red

A185 - Taupe

A20 - Coral

A1 - Black

A5 - Pale pink

ALL OF OUR PRODUCTS ARE COMPOSED FROM STAINLESS STEEL FROM CHINA.