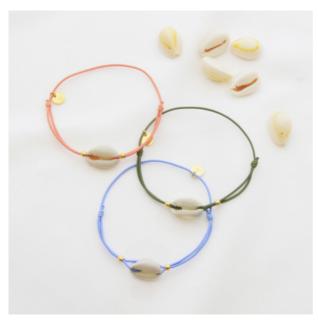

Our elastic bracelet CAURIS NATUREL in coral, green and light blue

# **CAURIS NATUREL**