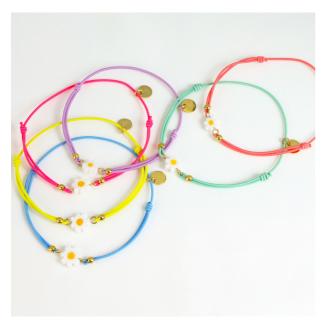

ad and steel stainless

#### Colours\*:





Our elastic bracelet MENOTTES FINES in khaki, light green and taupe

<sup>\*</sup>the availability of our colors varies according to our stocks, please refer to our seasonal order forms to find our most up-to-date color ranges.



Our elastic bracelet CAURIS NATUREL in coral, green and light blue

# **CAURIS NATUREL**

### 2,30€

Reference: A726BR16-CR

Materials: elastic thread, shell and stainless

steel

#### Colours\*:



# **CAURIS**

# 2,30€

Reference: A726BR02-CR

Materials: elastic thread and steel

stainless





Our elastic bracelet CAURIS in light blue, neon coral and yellow

<sup>\*</sup>the availability of our colors varies according to our stocks, please refer to our seasonal order forms to find our most up-to-date color ranges.



# **FLEUR**

### 2,30€

Reference: A726BR44-FL Materials: elastic thread, glass and stainless steel

#### Colours\*:



Our elastic bracelet FLEUR in light blue, yellow, neon pink, parma, light green and coral

# **EYE**

### 2,30€

Reference: 726BR25

Materials: elastic thread, ceramic and brass





Our elastic bracelet EYE in ecru and royal blue

<sup>\*</sup>the availability of our colors varies according to our stocks, please refer to our seasonal order forms to find our most up-to-date color ranges.



Our elastic bracelet FANTASIA in coral, light green, light blue and grey

# **PERLES**

2,30€

Reference: A726BR02-FAN Materials: elastic thread, beads glass and stainless steel

#### Colours\*:



# PERLE D'EAU DOUCE

### 2,30€

Reference: A726BR30

 $\label{thm:materials:elastic th