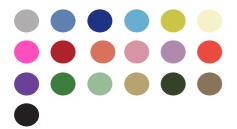

# **OUR RANGE OF ELASTICS**

A93 - Light grey

A72 - Parma

A157 - Light blue

A81 - Neon coral

A62 - Royal blue

A173 - Purple

A153 - Turquoise

A49 - Green

A121 - Lemon

A149 - Light green

A3 - Ecru

A2 - Beige

A180 - Neon pink

A144 - Khaki

A14 - Red

A185 - Taupe

A20 - Coral

A1 - Black

A5 - Pale pink

ALL OF OUR PRODUCTS ARE COMPOSED FROM STAINLESS STEEL FROM CHINA.