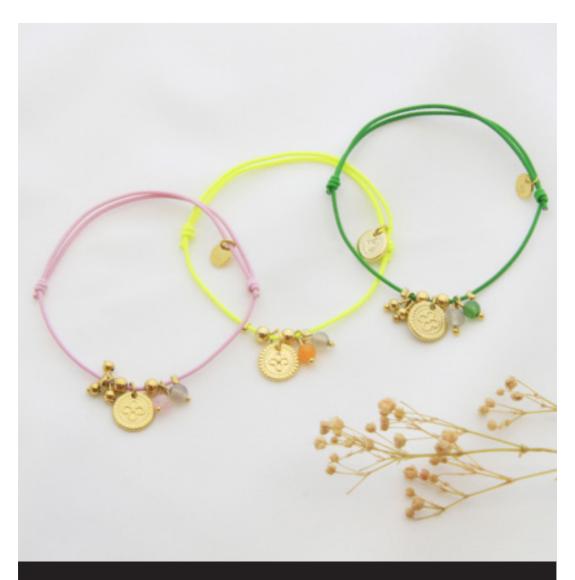

Our elastic bracelet MÉDAILLON HAPPY golden in taupe, ecru and beige

# MÉDAILLON HAPPY golden

### 2,30€

Reference: A726BR02G-MHA Description: elastic and steel wire

stainless

#### Colours\*: