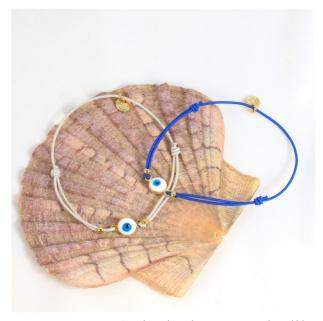

# **EYE**

### 2,30€

Reference: 726BR25

Materials: elastic thread, ceramic and brass

Our elastic bracelet EYE in ecru and royal blue

<sup>\*</sup>the availability of our colors varies according to our stocks, please refer to our seasonal order forms to find our most up-to-date color ranges.