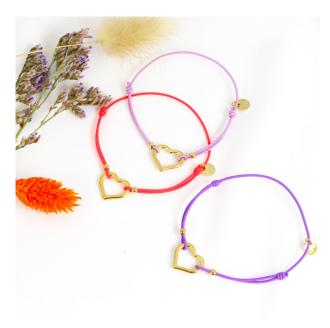

Our elastic bracelet COEUR golden in pale pink, coral and green

# COEUR golden

### 2,30€

Reference: A726BR02G-NC Materials: elastic thread and steel stainless

#### Colours\*: