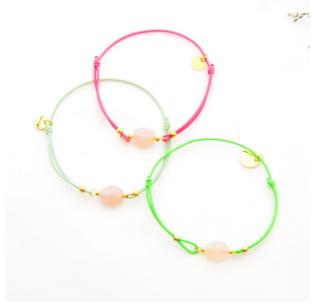

Our elastic bracelet QUARZT ROSE in light green, neon pink and green

# **QUARTZ ROSE**

# 2,30€

Reference: A726BR09-QR Materials: elastic thread, fine rose quartz stone

and stainless steel

#### Colours\*: