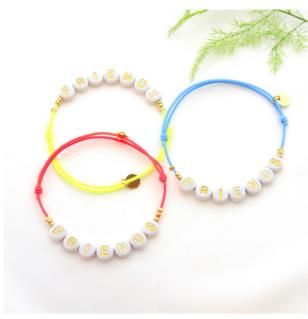

Our FRIENDS elastic bracelet in yellow, neon coral and turquoise

# **FRIENDS**

2,30€

Reference: A726BR42-FR

Materials: elastic thread, plastic and stainless

steel

Colours\*: