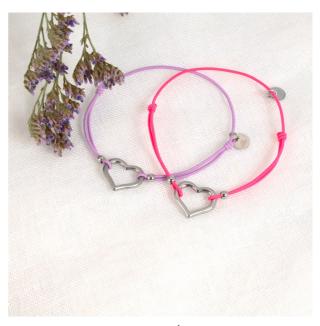

# **COEUR** silver

# 2,30€

Reference: A726BR02R-NC Materials: elastic thread and steel stainless

Our elastic bracelet COEUR silver in black, red and ecru

<sup>\*</sup>the availability of our colors varies according to our stocks, please refer to our seasonal order forms to find our most up-to-date color ranges.