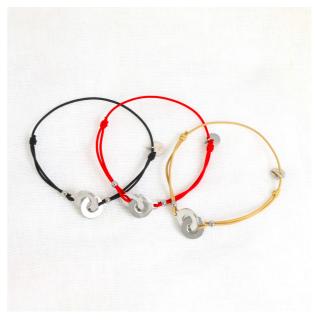

#### Colours\*:

Our elastic bracelet MÉDAILLON LOVE silver in green and neon pink

<sup>\*</sup>the availability of our colors varies according to our stocks, please refer to our seasonal order forms to find our most up-to-date color ranges.