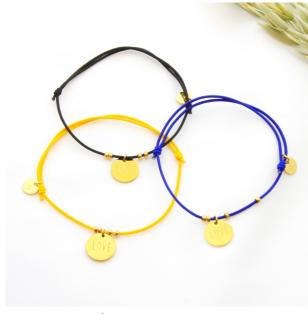

Our LOVE elastic bracelet in neon coral, blue and yellow

# **LOVE**

# 2,30€

Reference: A726BR42-LO

Materials: elastic thread, plastic and stainless

steel

#### Colours\*: