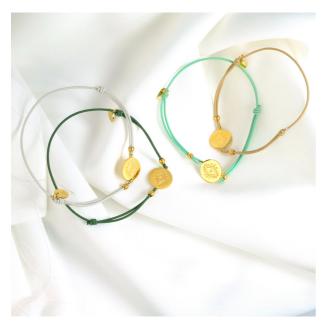

#### Colours\*:

Our elastic bracelet MÉDAILLON LOVE silver in green and neon pink

<sup>\*</sup>the availability of our colors varies according to our stocks, please refer to our seasonal order forms to find our most up-to-date color ranges.

Our elastic bracelet MÉDAILLON HAPPY golden in taupe, ecru and beige

#### Colours\*:

Our elastic bracelet MÉDAILLON HAPPY silver in green, light green and beige

Our elastic bracelet TRÈFLE golden in light blue, turquoise and parma