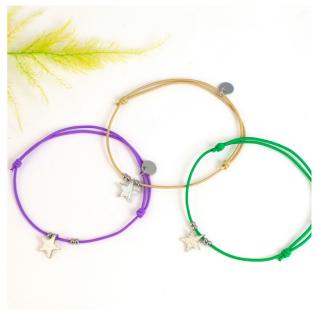

Our elastic bracelet STAR golden in yellow, royal blue and light blue

# STAR golden

# 2,30€

Reference: A726BR02G-NS Materials: elastic thread and steel stainless

#### Colours\*:

# **STAR** silver

### 2,30€

Reference: A726BR02R-NS Materials: elastic thread and steel stainless

#### Colours\*:

Our elastic bracelet STAR silver in purple, beige and green

<sup>\*</sup>the availability of our colors varies according to our stocks, please refer to our seasonal order forms to find our most up-to-date color ranges.