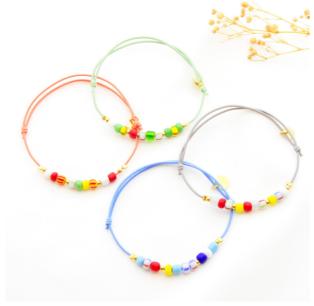

Our elastic bracelet FANTASIA in coral, light green, light blue and grey

# **PERLES**

2,30€

Reference: A726BR02-FAN Materials: elastic thread, beads glass and stainless steel

#### Colours\*: