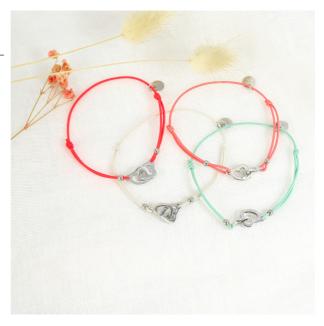

Our elastic bracelet MENOTTES golden in taupe, yellow and black

# **MENOTTES** golden

### 2,30€

Reference: A726BR02G-MT Materials: elastic thread and steel stainless

#### Colours\*:

# **MENOTTES** silver

### 2,30€

Reference: A726BR02R-MT Materials: elastic thread and steel

stainless

Our elastic bracelet MENOTTES silver in black, red and beige

<sup>\*</sup>the availability of our colors varies according to our stocks, please refer to our seasonal order forms to find our most up-to-date color ranges.