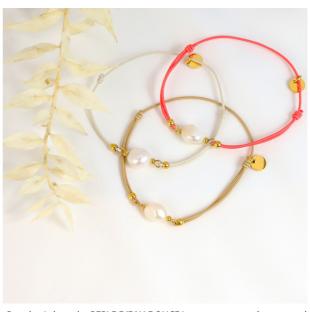

# PERLE D'EAU DOUCE

### 2,30€

Reference: A726BR30

 $\label{thm:materials:elastic thread, freshwater pearl and} \\$ 

stainless steel

#### Coloris\*:

Our elastic bracelet PERLE D'EAU DOUCE in ecru, taupe and neon coral

<sup>\*</sup>the availability of our colors varies according to our stocks, please refer to our seasonal order forms to find our most up-to-date color ranges.