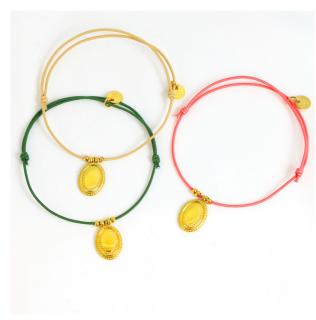

# MÉDAILLON EYE golden

#### 2,30€

Reference: A726BR02G-NE Description: elastic and steel wire stainless

#### Coloris\*:

Our elastic bracelet MÉDAILLON EYE golden in ecru, green, light green and beige