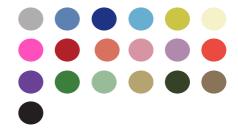

# **OUR RANGE OF ELASTICS**

A93 - Light grey

A72 - Parma

A157 - Light blue

A81 - Neon coral

A62 - Royal blue

A173 - Purple

A153 - Turquoise

A49 - Green

A121 - Lemon

A149 - Light green

A3 - Ecru

A2 - Beige

A180 - Neon pink

A144 - Khaki

A14 - Red

A185 - Taupe

A20 - Coral

A1 - Black

A5 - Pale pink

ALL OF OUR PRODUCTS ARE COMPOSED FROM STAINLESS STEEL FROM CHINA.