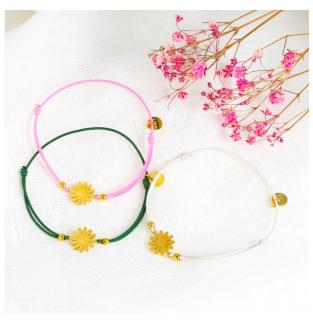

Our elastic bracelet MÉDAILLON HAPPY golden in taupe, ecru and beige

# MÉDAILLON HAPPY golden

### 2,30€

Reference: A726BR02G-MHA Description: elastic and steel wire

stainless