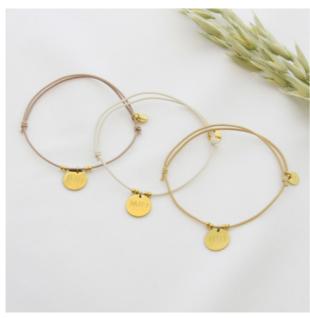

Our elastic bracelet MÉDAILLON HAPPY golden in taupe, ecru and beige

# MÉDAILLON HAPPY golden

### 2,30€

Reference: A726BR02G-MHA Description: elastic and steel wire

stainless