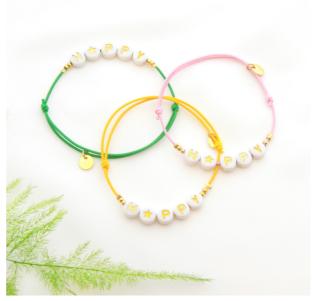

# **HAPPY**

# 2,30€

Reference: A726BR42-HA

Materials: elastic thread, plastic and stainless steel

Our HAPPY elastic bracelet in green, yellow and pale pink

<sup>\*</sup>the availability of our colors varies according to our stocks, please refer to our seasonal order forms to find our most up-to-date color ranges.

# **PARIS**

# 2,30€

Reference: A726BR44-PA

Materials: elastic thread, plastic and stainless

steel

Our elastic bracelet PARIS in green

<sup>\*</sup>the availability of our colors varies according to our stocks, please refer to our seasonal order forms to find our most up-to-date color ranges.