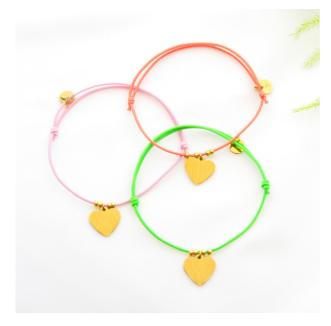

# MÉDAILLON LOVE golden

### 2,30€

Reference: A726BR02G-MLO Materials: elastic thread and steel

stainless

Colours\*:

Our elastic bracelet MÉDAILLON LOVE golden in yellow, black and royal blue