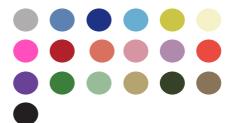

# **OUR RANGE OF ELASTICS**

A93 - Light grey

A72 - Parma

A157 - Light blue

A81 - Neon coral

A62 - Royal blue

A173 - Purple

A153 - Turquoise

A49 - Green

A121 - Lemon

A149 - Light green

A3 - Ecru

A2 - Beige

A180 - Neon pink

A144 - Khaki

A14 - Red

A185 - Taupe

A20 - Coral

A1 - Black

A5 - Pale pink

ALL OF OUR PRODUCTS ARE COMPOSED FROM STAINLESS STEEL FROM CHINA.