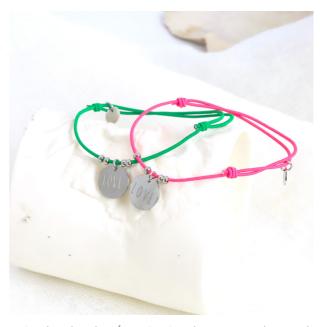

# **LOVE MUM**

# 2,30€

Reference: A726BR44-MM

Materials: elastic thread, plastic and stainless

steel

Our LOVE MUM elastic bracelet in light blue, coral and taupe